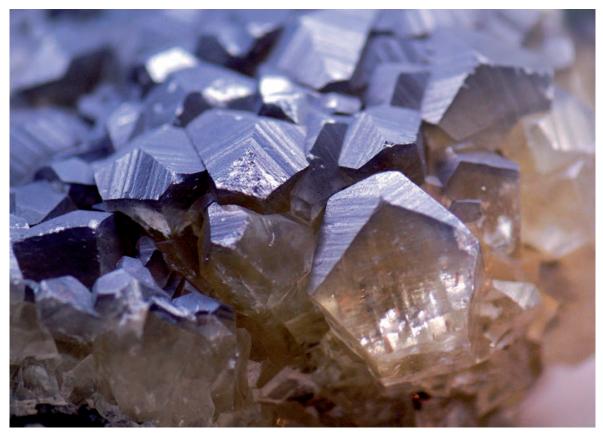

Quartz - base material for the silicate binder "water glass" or "potassium silicate"

The answer to this unique appearance is among other things a special water glass engineered by KEIM. "Water glass" is clear.

So the pigments are practically embedded in glass and can shine straight through. KEIM paints reflect the light solely in the colours of the pigments. This feature was formerly in a very poetic way called "mineral luminosity", a characteristic that also many crystals have. Common dispersion paints have in contrast "milky" synthetic binders which wrap the pigments and take their intensity away.