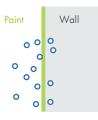

#### **KEIM INTERIOR PAINTS**

## KEIM INTERIOR PAINTS ALLOW THE MOISTURE TO DIFFUSE UNHINDERED.

Moisture in the room air can diffuse easily through the openpore paint layer. The room moisture is regulated and the wall surfaces remain dry.