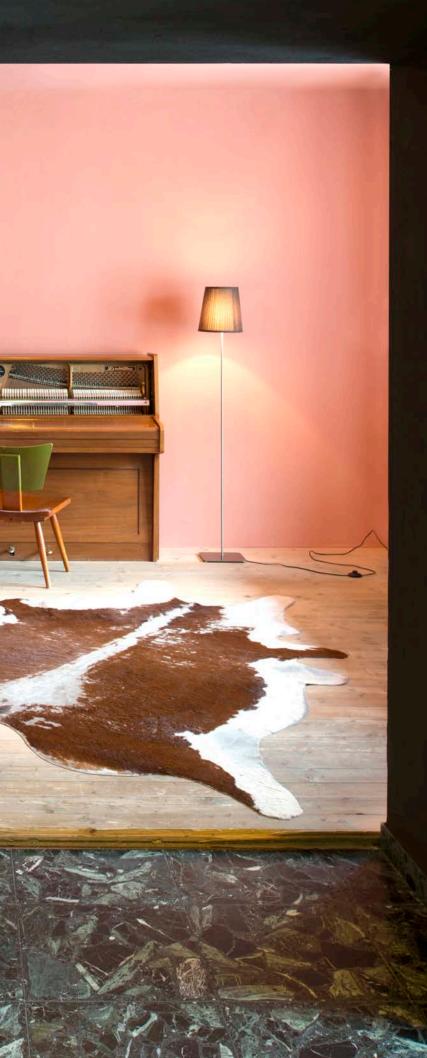

## THE KEIM PRINCIPLE: NATURE PURE!

Colours underline a building's individuality and provide a room with a specific appeal. KEIM paints appear particularly velvet-matt and elegant, but also pleasantly warm almost like a cloth fabric. Surfaces coated with mineral paints have a certain beauty which you can easily see and also feel. All KEIM paints are based on mineral fillers and the colour pigments come from nature. Whether the colour shades are vibrant or subtle – KEIM paints always have a very natural, living look.

The answer to this unique appearance is among other things a special water glass engineered by KEIM. "Water glass" is clear.

So the pigments are practically embedded in glass and can shine straight through. KEIM paints reflect the light solely in the colours of the pigments. This feature was formerly in a very poetic way called "mineral luminosity", a characteristic that also many crystals have. Common dispersion paints have in contrast "milky" synthetic binders which wrap the pigments and take their intensity away.

Certain technical crafting skills and knowhow are required to manufacture KEIM paints. For every order we produce the paint for our customers individually in our plant and ship them out in the shortest possible time. KEIM's colour range comprises classic and naturally beautiful colour shades up to strong and expressive colour tones. Templates are the KEIM colour swatches or any other kind of a colour sample.