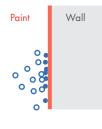

#### **COMMON DISPERSION PAINTS**

### DENSE DISPERSION PAINTS DO NOT ALLOW ANY MOISTURE EXCHANGE.

Moisture in room air cannot diffuse through a dense paint layer and condense on the wall surface which may lead to mould infestation.